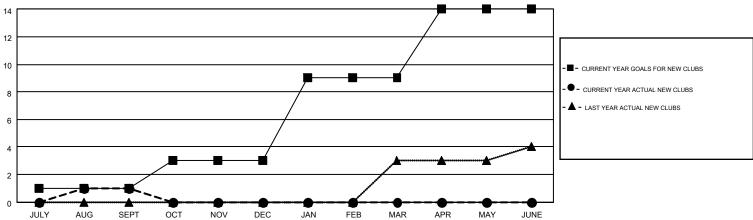

## GOALS AND ACTUAL NEW CLUBS CUMULATIVE

| DROPPED CLUBS: 2  DROPPED MEMBERS |         | 180 CLUBS OF 775 ADDED 1 OR MORE NEW MEMBERS |                       | ,219 (73.92%)<br>959 (26.08%) |
|-----------------------------------|---------|----------------------------------------------|-----------------------|-------------------------------|
| DECEASED CLUB CANCELLED           | 41<br>2 | CLICK HERE FOR HEALTH                        | FAMILY UNIT MEMBERS   | 1,777                         |
| OTHER                             | 339     | ASSESSMENT DATA                              | HEAD OF HOUSEHOLD     | 875                           |
| TOTAL                             | 382     |                                              | NON-HEAD OF HOUSEHOLD | 902                           |