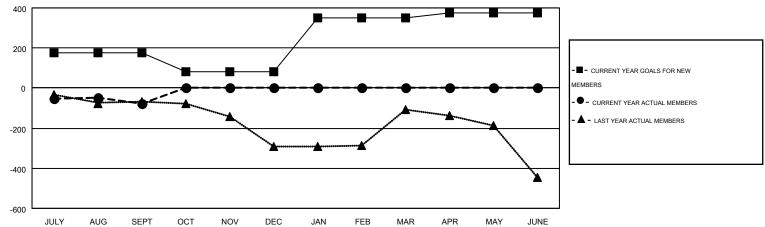

| Members  RESULTS FOR 2016-2017 |     |     |     |     |  |  |  |  |  |
|--------------------------------|-----|-----|-----|-----|--|--|--|--|--|
|                                |     |     |     |     |  |  |  |  |  |
| JULY/AUG/SEPT                  | 174 | 306 | 383 | -77 |  |  |  |  |  |
| OCT/NOV/DEC                    | -94 | 0   | 0   | 0   |  |  |  |  |  |
| JAN/FEB/MAR                    | 271 | 0   | 0   | 0   |  |  |  |  |  |
| APR/MAY/JUNE                   | 24  | 0   | 0   | 0   |  |  |  |  |  |